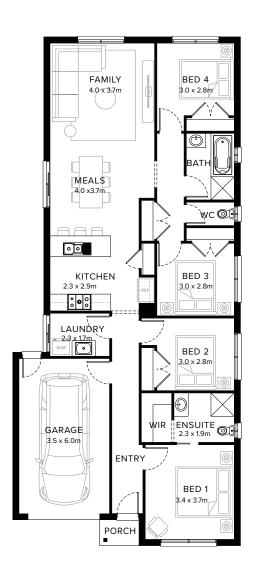

# Standard Floorplan

4 🖺 1 🕮 2 😓 1 🕾

#### **Specifications**

 Living
 Garage
 Porch\*
 House Total\*
 Facade

 129.91m²
 23.59m²
 1.52m²
 155.02m²
 Harbour

 13.98sq
 2.54sq
 0.16sq
 16.69sq