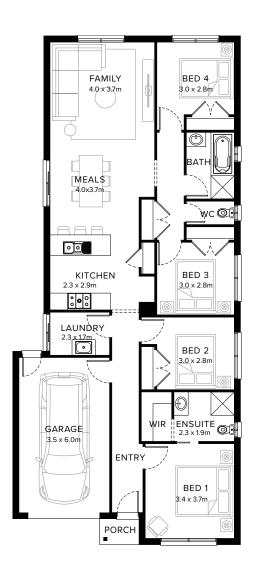

# Standard Floorplan

4 🖺 1 🕮 2 🖨 1 🕾

#### **Specifications**

 Living
 Garage
 Porch\*
 House Total\*
 Facade

 129.91m²
 23.59m²
 1.52m²
 155.02m²
 Harbour

 13.98sq
 2.54sq
 0.16sq
 16.69sq