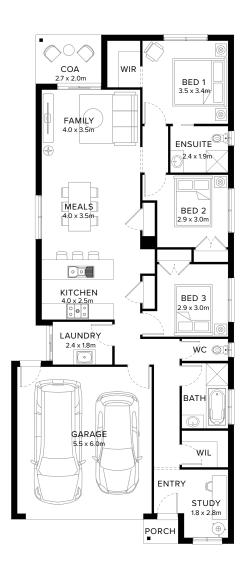

# Standard Floorplan

3 🖷 1 🕮 2 🖨 1 🔒 2 📾 1 🔝

#### **Specifications**

| Living               | Garage              | Porch*             | C.O.A              | House Total*         | Facade  |
|----------------------|---------------------|--------------------|--------------------|----------------------|---------|
| 126.76m <sup>2</sup> | 36.14m <sup>2</sup> | 1.42m <sup>2</sup> | 5.36m <sup>2</sup> | 169.68m <sup>2</sup> | Harbour |
| 13.98sa              | 3.89sa              | 0.15sa             | 0.58sa             | 18.26sa              |         |