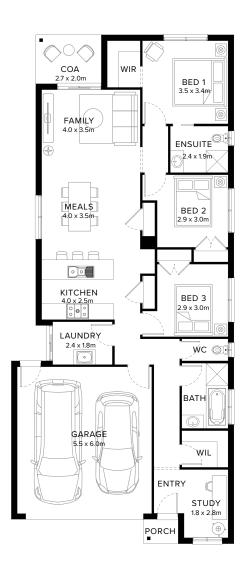

### **Space Defined Serenity**

Catering to couples and small families, the Mosman maximises every inch of space. Offering open plan living while providing distinct zones for the three bedrooms plus a study situated at the front of the home. Thoughtful planning ensures optimal space, providing comfort and practical living.

# Standard Floorplan

3 🖷 1 🕮 2 🖨 1 🔒 2 📾 1 🔝

#### **Specifications**

| Living               | Garage              | Porch*             | C.O.A              | House Total*         | Facade  |
|----------------------|---------------------|--------------------|--------------------|----------------------|---------|
| 126.76m <sup>2</sup> | 36.14m <sup>2</sup> | 1.42m <sup>2</sup> | 5.36m <sup>2</sup> | 169.68m <sup>2</sup> | Harbour |
| 13.98sa              | 3.89sa              | 0.15sa             | 0.58sa             | 18.26sa              |         |