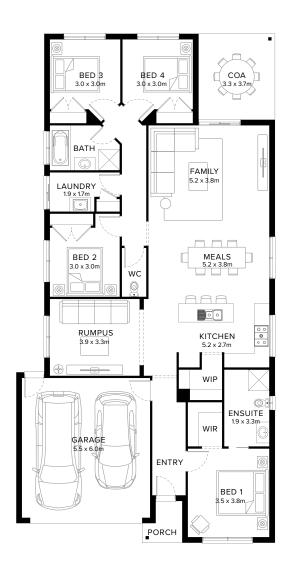

### A Crowd Favourite

The Merimbula is a warm and inviting home that you'll be proud to show off. It's also a favourite among our clients, this four bedroom design encompasses all your desires and needs. The meticulously planned home incorporates multiple living spaces, two bathrooms, a covered outdoor area plus a double car garage.

# Standard Floorplan

#### **Specifications**

| Living               | Garage              | Porch*             | C.O.A               | House Total*         | Facade  |
|----------------------|---------------------|--------------------|---------------------|----------------------|---------|
| 169.54m <sup>2</sup> | 36.28m <sup>2</sup> | 2.53m <sup>2</sup> | 12.10m <sup>2</sup> | 220.45m <sup>2</sup> | Harbour |
| 18.25sa              | 3.90sa              | 0.27sa             | 1.30sa              | 23.73sa              |         |