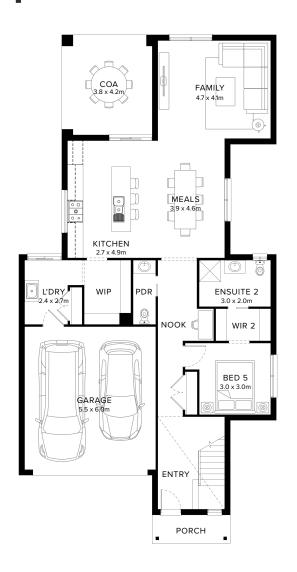

# Standard Floorplan

5 A 2 A 3 A 1 A 2 A 1 A

#### **Specifications**

**Ground Floor** First Floor C.O.A Garage Porch\* House Total\* Facade 133.89m<sup>2</sup> 123.57m<sup>2</sup> 35.76m<sup>2</sup>  $3.94m^{2}$ 15.69m<sup>2</sup> 312.85m<sup>2</sup> Lincoln 13.30sq 14.41sq 3.85sq 0.42sq 1.69sq 33.68sq