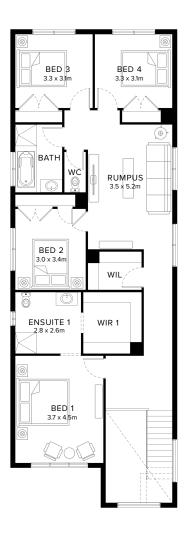

# Standard Floorplan

5 A 2 A 3 A 1 A 2 A 1 A

#### **Specifications**

**Ground Floor** First Floor C.O.A Garage Porch\* House Total\* Facade 133.89m<sup>2</sup> 123.57m<sup>2</sup> 35.76m<sup>2</sup>  $3.94m^{2}$ 15.69m<sup>2</sup> 312.85m<sup>2</sup> Lincoln 13.30sq 14.41sq 3.85sq 0.42sq 1.69sq 33.68sq