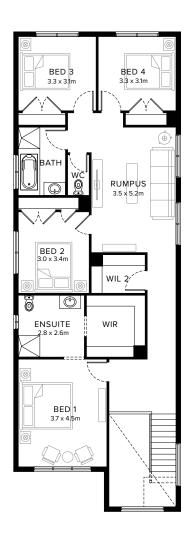

# Standard Floorplan

4 🖺 2 🕮 3 🖨 1 吊 2 😂 1 🔝

#### **Specifications**

**Ground Floor** First Floor C.O.A Garage Porch\* House Total\* Facade 106.06m<sup>2</sup> 133.89m<sup>2</sup> 10.90m<sup>2</sup> 35.76m<sup>2</sup>  $3.94m^{2}$ 290.55m<sup>2</sup> Lincoln 11.42sq 14.41sq 3.85sq 0.42sq 1.17sq 31.28sq