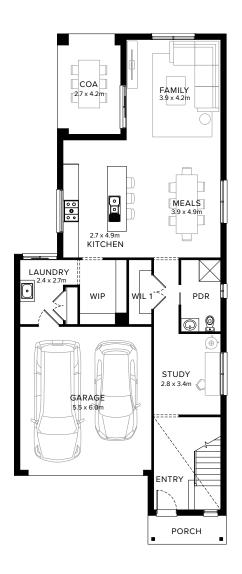

# Standard Floorplan

4 🖺 2 🕮 3 🖨 1 吊 2 😂 1 🔝

#### **Specifications**

**Ground Floor** First Floor C.O.A Garage Porch\* House Total\* Facade 106.06m<sup>2</sup> 133.89m<sup>2</sup> 10.90m<sup>2</sup> 35.76m<sup>2</sup>  $3.94m^{2}$ 290.55m<sup>2</sup> Lincoln 11.42sq 14.41sq 3.85sq 0.42sq 1.17sq 31.28sq