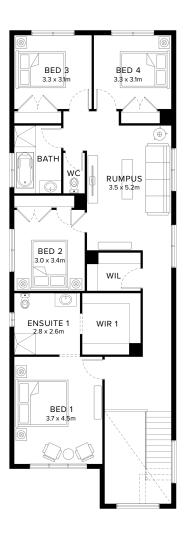

# Standard Floorplan

5 🖺 2 🕮 3 🖨 1 止 2 🕾 1 扉

#### **Specifications**

**Ground Floor** First Floor C.O.A Garage Porch\* House Total\* Facade 133.89m<sup>2</sup> 123.57m<sup>2</sup> 35.76m<sup>2</sup>  $3.94m^{2}$ 15.69m<sup>2</sup> 312.85m<sup>2</sup> Lincoln 13.30sq 14.41sq 3.85sq 0.42sq 1.69sq 33.68sq