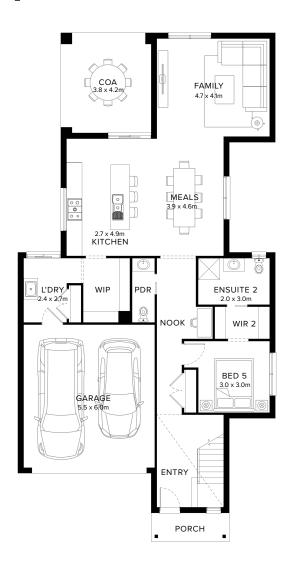

# Standard Floorplan

5 🖺 2 🕮 3 🖨 1 止 2 🕾 1 扉

#### **Specifications**

**Ground Floor** First Floor C.O.A Garage Porch\* House Total\* Facade 133.89m<sup>2</sup> 123.57m<sup>2</sup> 35.76m<sup>2</sup>  $3.94m^{2}$ 15.69m<sup>2</sup> 312.85m<sup>2</sup> Lincoln 13.30sq 14.41sq 3.85sq 0.42sq 1.69sq 33.68sq