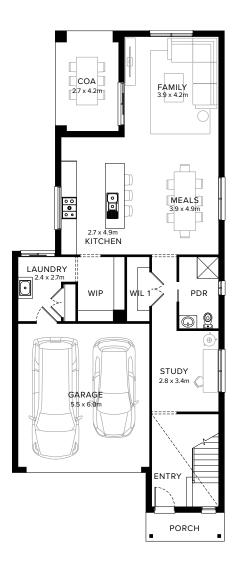

# Standard Floorplan

4 🖺 2 🕮 3 🖨 1 吊 2 😂 1 🔝

#### **Specifications**

**Ground Floor** C.O.A First Floor Garage Porch\* House Total\* Facade 106.06m<sup>2</sup> 133.89 35.76m<sup>2</sup>  $3.94m^{2}$ 10.90m<sup>2</sup> 290.55m<sup>2</sup> Lincoln 11.42sq 14.41sq 3.85sq 0.42sq 1.17sq 31.28sq