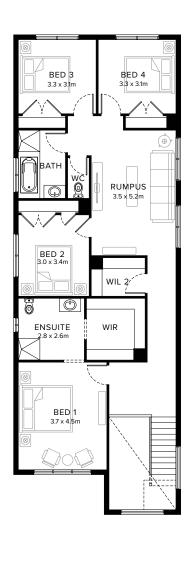

# Standard Floorplan

4 🖺 2 🕮 3 🖨 1 吊 2 😂 1 🔝

#### **Specifications**

**Ground Floor** C.O.A First Floor Garage Porch\* House Total\* Facade 106.06m<sup>2</sup> 133.89 35.76m<sup>2</sup>  $3.94m^{2}$ 10.90m<sup>2</sup> 290.55m<sup>2</sup> Lincoln 11.42sq 14.41sq 3.85sq 0.42sq 1.17sq 31.28sq