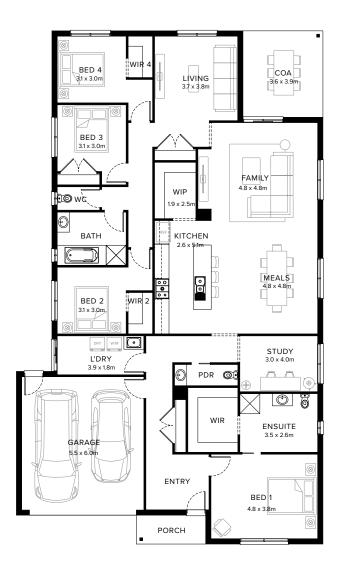

## Standard Floorplan

4 篇 2 点 2 6 1 点 1 品 2 🕾 1 床

#### **Specifications**

Facade Living Garage Porch\* COA House Total\* 233.03m<sup>2</sup> 36.14m<sup>2</sup> 4.06m<sup>2</sup> 14.00m<sup>2</sup> 287.23m<sup>2</sup> Harbour 25.08sq 3.89sq 0.44sq 1.51sq 30.92sq