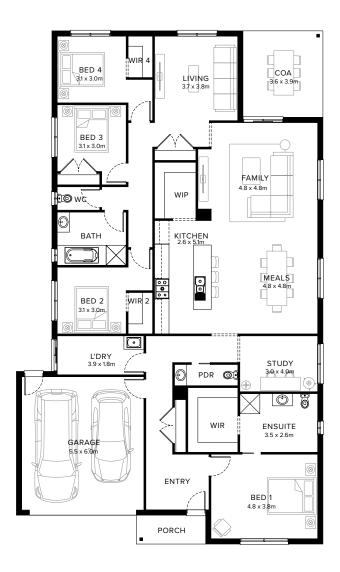

### The Hyland 31

4 A 2 D 2 D 1 L 1 A 2 D 1 L

### Stylish Flourish Haven

The Hyland is a contemporary haven that will make your dream home come true. Designed to embrace the essence of family living, this home features two living spaces, four bedrooms and double car garage. The Hyland accommodates the diverse needs and preferences of your family.

## Standard Floorplan

4 **≅** 2 **□** 2 **⊖** 1 **□** 1 **₽** 2 **⇔** 1 **□** 

#### **Specifications**

COA Facade Living Garage Porch\* House Total\* 233.03m<sup>2</sup> 36.14m<sup>2</sup> 4.06m<sup>2</sup> 14.00m<sup>2</sup> 287.23m<sup>2</sup> Harbour 25.08sq 3.89sq 0.44sq 1.51sq 30.92sq