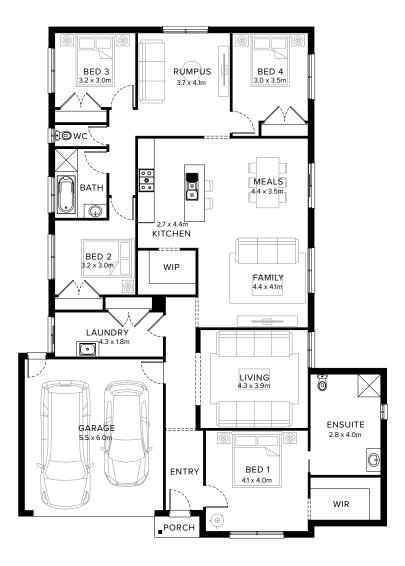

# Standard Floorplan

Garage

36.05m<sup>2</sup>

3.88sq

#### **Specifications**

| Living               |  |
|----------------------|--|
| 197.65m <sup>2</sup> |  |
| 21.28sq              |  |

**Porch\*** 1.50m<sup>2</sup> 0.16sq House Total\* 235.19m² 25.32sq **Facade** Harbour