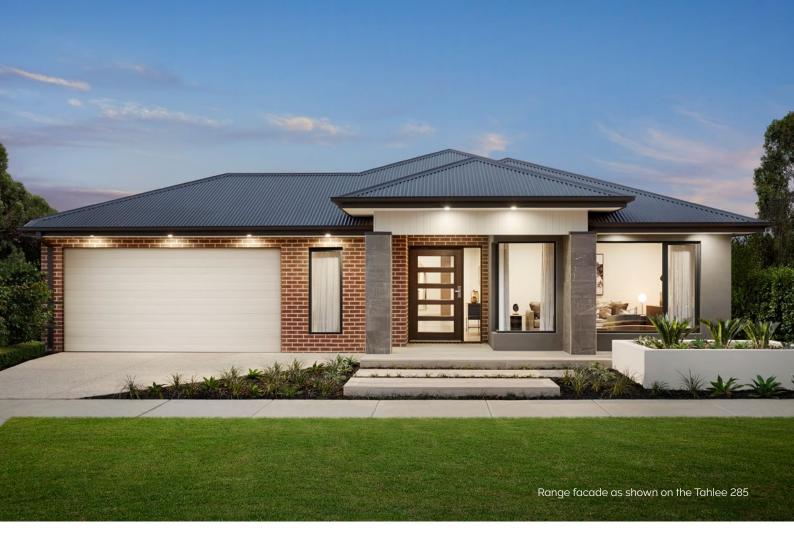

## Stylish Flourish Haven

2 🗁

The Hyland is a contemporary haven that will make your dream home come true. Designed to embrace the essence of family living, this home features an impressive three living spaces, four bedrooms and double car garage. The Hyland accommodates the diverse needs and preferences of your family.

#### **Specifications**

| Living               |  |
|----------------------|--|
| 197.65m <sup>2</sup> |  |
| 21.28sq              |  |

**Porch\*** 1.50m<sup>2</sup> 0.16sq House Total\* 235.19m² 25.32sq **Facade** Harbour