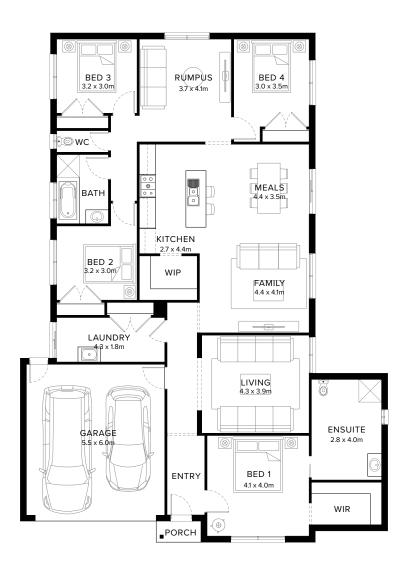

# Standard Floorplan

4 🖺 3 🕮 2 🖨 2 😁

#### **Specifications**

 Living
 Garage
 Porch\*
 House Total\*
 Facade

 197.65m²
 36.05m²
 1.50m²
 235.19m²
 Harbour

 21.28sq
 3.88sq
 0.16sq
 25.32sq