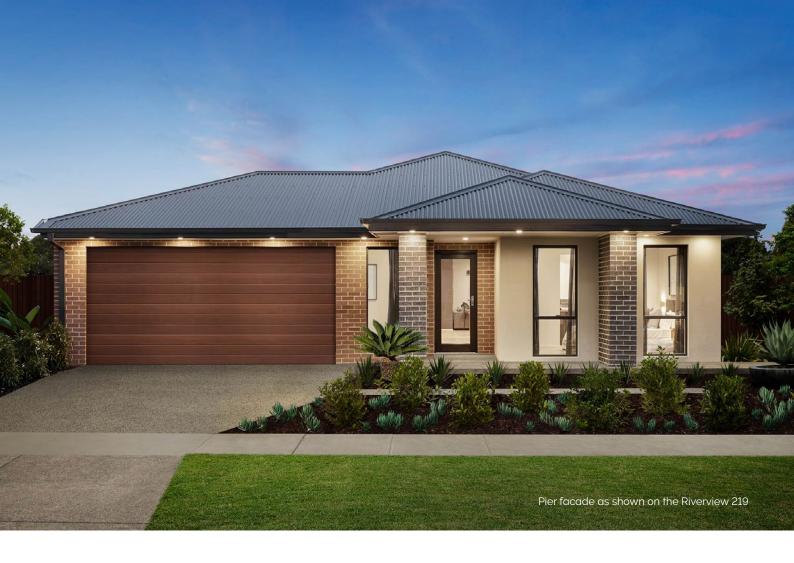

### The Coogee 13

3 🕮 1 🕮 2 😓 1 🕾

### Sunshine-filled Serenity

Discover the Coogee, a single storey home crafted to make you feel instantly welcomed. As you step inside you'll discover the main bedroom ideally situated to soak up the comforting rays of sunshine. An expansive open plan kitchen, meals and family looks out to the backyard and is excellent for entertaining guests.

#### Suitable Facades

Harbour Botany Tower
Pier Matrix Dune

House Width House Depth Block Width Block Depth

9.3m 14m ≥ 10.5m ≥ 21m