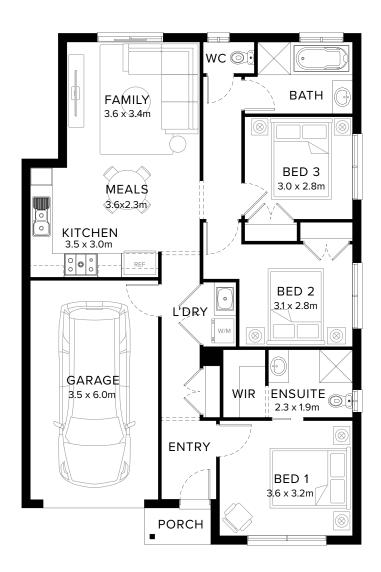

# Standard Floorplan

3 🖺 1 🕮 2 🖨 1 🕾

#### **Specifications**

 Living
 Garage
 Porch\*
 House Total\*
 Facade

 98.28m²
 23.30m²
 1.82m²
 123.40m²
 Harbour

 10.58sq
 2.51sq
 0.20sq
 13.28sq