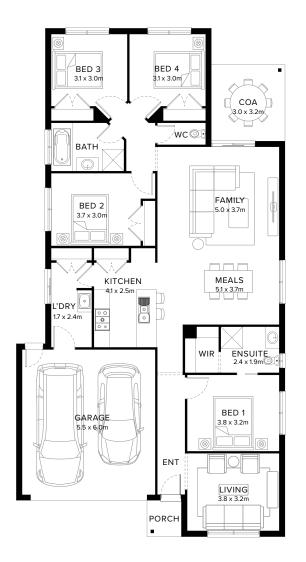

# Standard Floorplan

#### Specifications

| Living               | Garage              | Porch*             | C.O.A              | House Total*         | Facade  |
|----------------------|---------------------|--------------------|--------------------|----------------------|---------|
| 157.02m <sup>2</sup> | 36.05m <sup>2</sup> | 2.13m <sup>2</sup> | 9.58m <sup>2</sup> | 204.77m <sup>2</sup> | Harbour |
| 16.90sq              | 3.88sq              | 0.23sq             | 1.03sq             | 22.04sq              |         |
|                      |                     |                    |                    |                      |         |