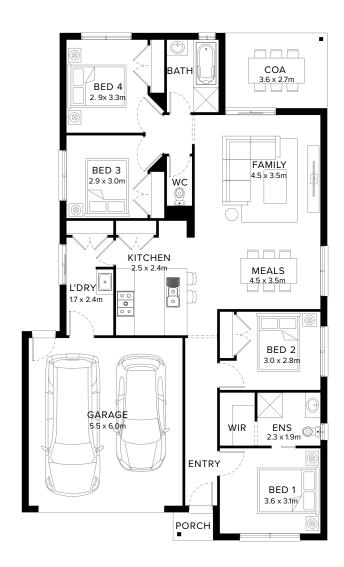

# Standard Floorplan

4 A 1 A 2 B 2 B 1 A

#### **Specifications**

| Living               | Garage              | Porch*             | C.O.A              | House Total*         | Facade  |
|----------------------|---------------------|--------------------|--------------------|----------------------|---------|
| 130.70m <sup>2</sup> | 36.08m <sup>2</sup> | 1.43m <sup>2</sup> | 9.79m <sup>2</sup> | 178.01m <sup>2</sup> | Harbour |
| 14.07sq              | 3.88sq              | 0.15sq             | 1.05sq             | 19.16sq              |         |