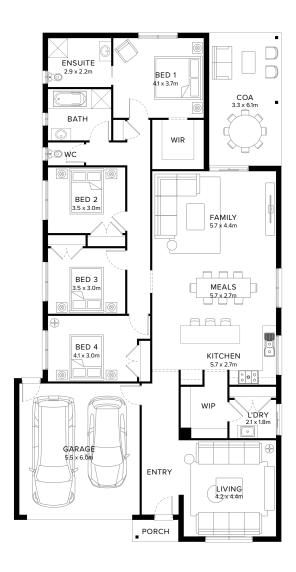

# Standard Floorplan

4 🖺 2 🕮 2 🖨 1 🛱

#### **Specifications**

Living Garage Porch\* C.O.A House Total\* Facade 257.81m<sup>2</sup> 199.56m<sup>2</sup> 36.07m<sup>2</sup>  $2.11m^{2}$ 20.06m<sup>2</sup> Harbour 21.48sq 3.88sq 0.23sq 2.16sq 27.75sq