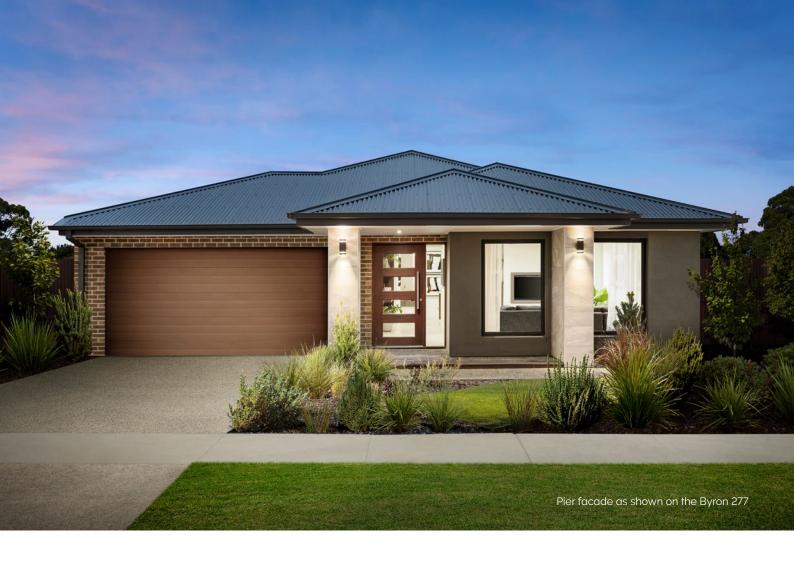

### The Byron 27

4 🖺 2 🕮 2 🖨 1 🔝

### Smart, Charming Space

Craffed for charming living, the Bryon showcases at least three bedroom expansive open plan design. The highlight of the home is the spacious kitchen, seamlessly integrated with walk-in-pantry, meals and family area. The main bedroom located to the rear of the home, adds a touch of luxury and privacy. Perfect for those who appreciate the benefits of a well-designed home.