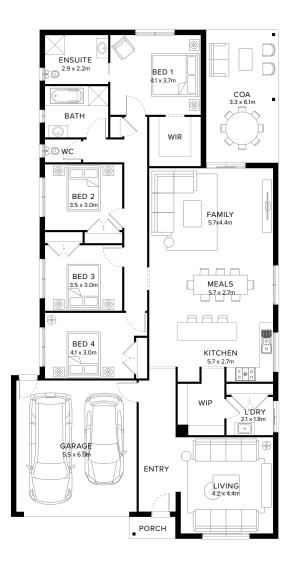

# Smart, Charming Space

Crafted for charming living, the Bryon showcases at least three bedroom expansive open plan design. The highlight of the home is the spacious kitchen, seamlessly integrated with walk-in-pantry, meals and family area. The main bedroom located to the rear of the home, adds a touch of luxury and privacy. Perfect for those who appreciate the benefits of a well-designed home.

# Standard Floorplan

### **Specifications**

| Living               | Garage              | Porch*             | C.O.A               | House Total*         | Facade  |
|----------------------|---------------------|--------------------|---------------------|----------------------|---------|
| 199.56m <sup>2</sup> | 36.07m <sup>2</sup> | 2.11m <sup>2</sup> | 20.06m <sup>2</sup> | 257.81m <sup>2</sup> | Harbour |
| 21.48sq              | 3.88sq              | 0.23sq             | 2.16sq              | 27.75sq              |         |
|                      |                     |                    |                     |                      |         |