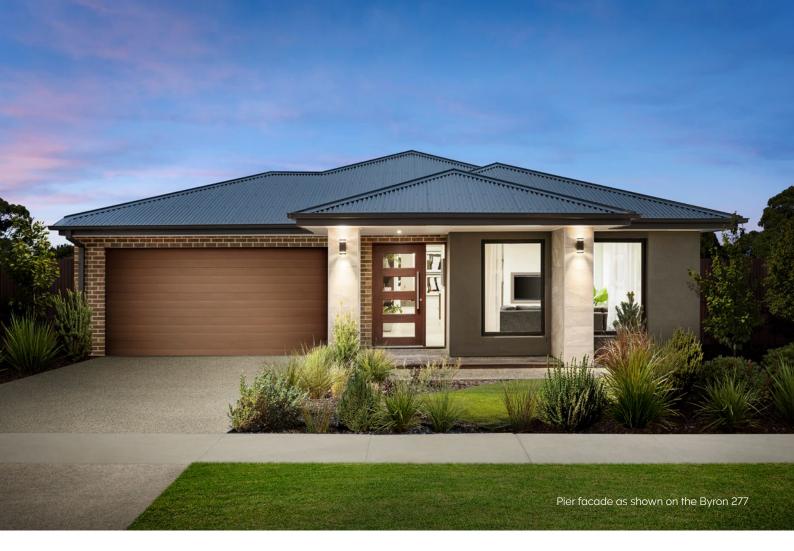

# Smart, Charming Space

Crafted for charming living, the Bryon showcases at least three bedroom expansive open plan design. The highlight of the home is the spacious kitchen, seamlessly integrated with walk-in-pantry, meals and family area. The main bedroom located to the rear of the home, adds a touch of luxury and privacy. Perfect for those who appreciate the benefits of a well-designed home.

#### Suitable Facades

| Botany      | Harbour     | Peak        | Ravine      | Sierra     | Tidal |
|-------------|-------------|-------------|-------------|------------|-------|
| Canyon      | Haven       | Pier        | Regal       | Sovereign  | Tower |
| Dune        | Loch        | Providence  | Resort      | Surf Coast |       |
| Eco         | Matrix      | Range       | Scandi      |            |       |
|             |             |             |             |            |       |
|             |             |             |             |            |       |
| House Width | House Depth | Block Width | Block Depth |            |       |
| 12.2m       | 23.3m       | ≥ 14m       | ≥ 32m       |            |       |