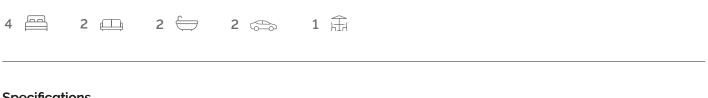

#### BRIDGEWATER COLLECTION

2

2 🗁 2 🚌 1 🛱

### **Specifications**

| Living               | Garage              | Porch*             | C.O.A               | House Total*         | Facade  |
|----------------------|---------------------|--------------------|---------------------|----------------------|---------|
| 199.56m <sup>2</sup> | 36.07m <sup>2</sup> | 2.11m <sup>2</sup> | 20.06m <sup>2</sup> | 257.81m <sup>2</sup> | Harbour |
| 21.48sq              | 3.88sq              | 0.23sq             | 2.16sq              | 27.75sq              |         |
|                      |                     |                    |                     |                      |         |