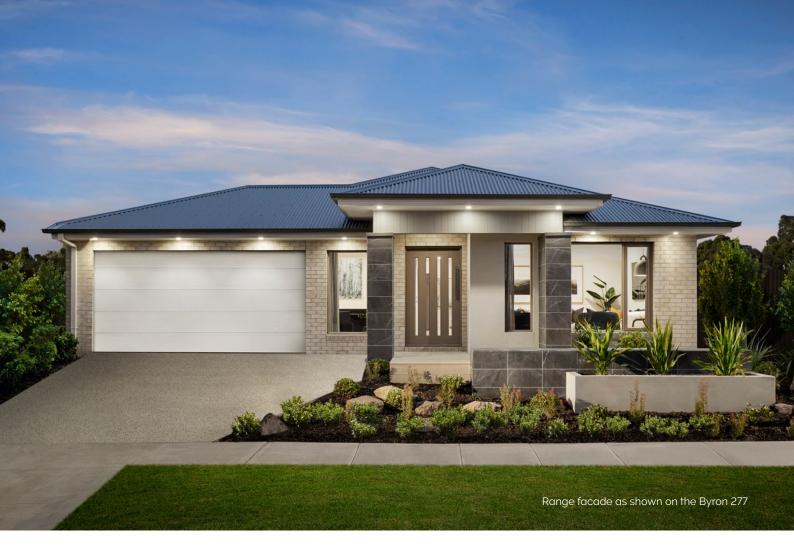

### The Byron 24

4 🖺 2 🕮 2 🖨 1 🛱

### Smart, Charming Space

Craffed for charming living, the Bryon showcases at least three bedroom expansive open plan design. The highlight of the home is the spacious kitchen, seamlessly integrated with walk-in-pantry, meals and family area. The main bedroom located to the rear of the home, adds a touch of luxury and privacy. Perfect for those who appreciate the benefits of a well-designed home.