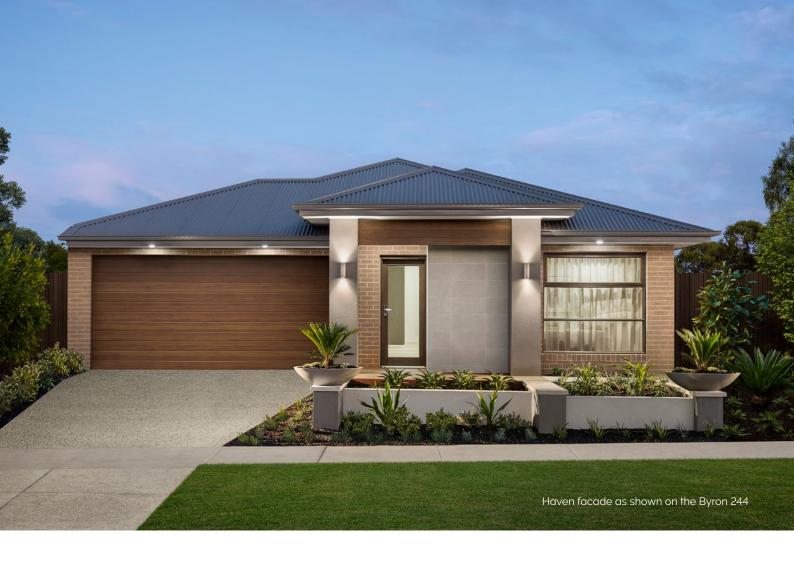

### The Byron 21

3 🕮 2 🕮 2 🖨 1 🔝

### Smart, Charming Space

Craffed for charming living, the Bryon showcases at least three bedroom expansive open plan design. The highlight of the home is the spacious kitchen, seamlessly integrated with walk-in-pantry, meals and family area. The main bedroom located to the rear of the home, adds a touch of luxury and privacy. Perfect for those who appreciate the benefits of a well-designed home.