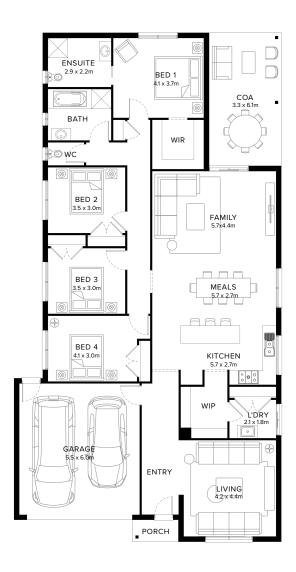

# Standard Floorplan

4 🖺 2 🕮 2 🖨 1 🔝

#### **Specifications**

Living Garage Porch\* C.O.A House Total\* Facade 257.81m<sup>2</sup> 199.56m<sup>2</sup> 36.07m<sup>2</sup>  $2.11m^{2}$ 20.06m<sup>2</sup> Harbour 21.48sq 3.88sq 0.23sq 2.16sq 27.75sq