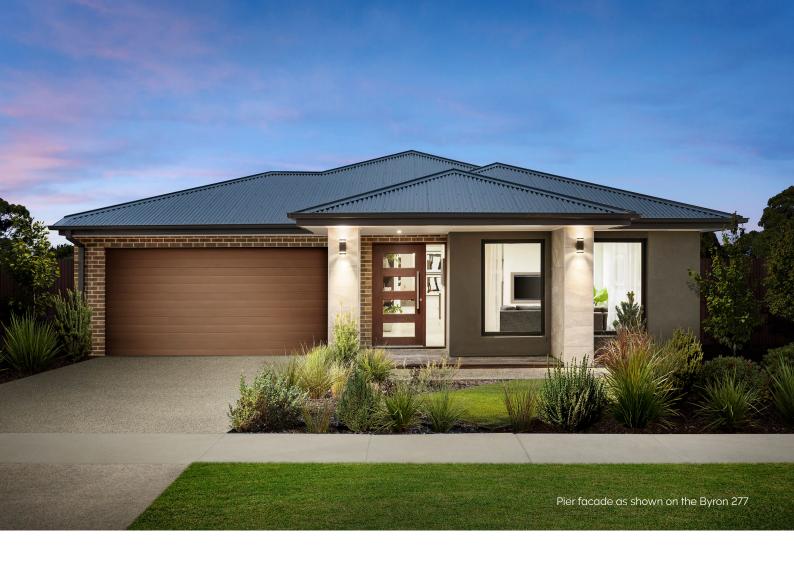

### The Byron 27

4 🖺 2 🕮 2 🖨 1 🔝

### Smart, Charming Space

Craffed for charming living, the Bryon showcases at least three bedroom expansive open plan design. The highlight of the home is the spacious kitchen, seamlessly integrated with walk-in-pantry, meals and family area. The main bedroom located to the rear of the home, adds a touch of luxury and privacy. Perfect for those who appreciate the benefits of a well-designed home.

#### Suitable Facades

Botany Eco Matrix Providence Resort Surf Coast
Canyon Harbour Peak Range Sierra Tower

Dune Haven Pier Ravine

House Width House Depth Block Width Block Depth

12.2m 23.3m ≥ 14m ≥ 32m