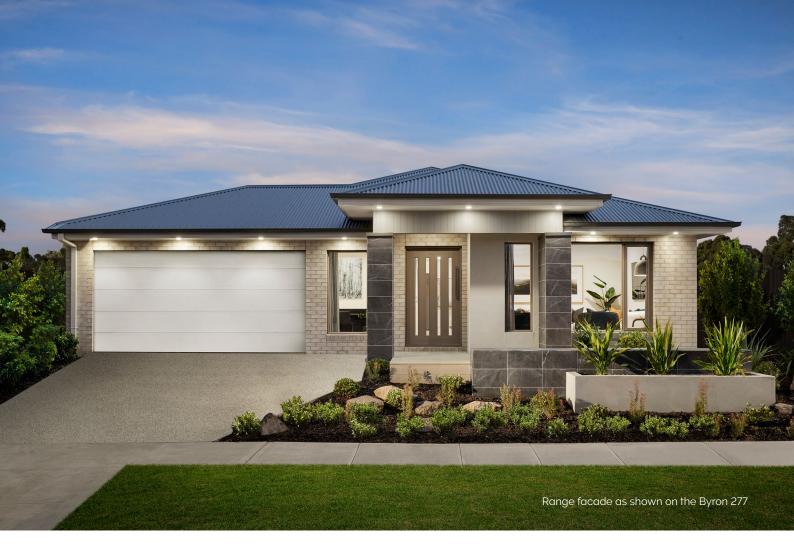

### The Byron 24

4 🖺 2 🕮 2 🖨 1 🛱

### Smart, Charming Space

Craffed for charming living, the Bryon showcases at least three bedroom expansive open plan design. The highlight of the home is the spacious kitchen, seamlessly integrated with walk-in-pantry, meals and family area. The main bedroom located to the rear of the home, adds a touch of luxury and privacy. Perfect for those who appreciate the benefits of a well-designed home.