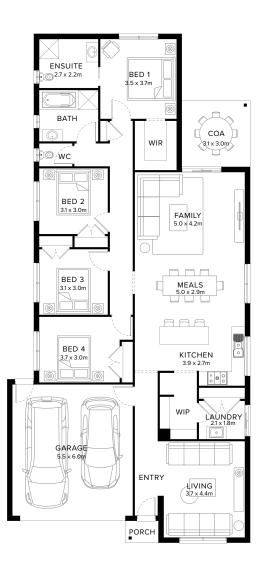

# Standard Floorplan

4 🖺 2 🕮 2 🖨 1 🖟

#### **Specifications**

Living Garage Porch\* C.O.A House Total\* Facade 176.89m<sup>2</sup> 36.05m<sup>2</sup> 1.51m<sup>2</sup> 9.48m<sup>2</sup> 223.94m<sup>2</sup> Harbour 19.04sq 3.88sq 0.16sq 1.02sq 24.11sq