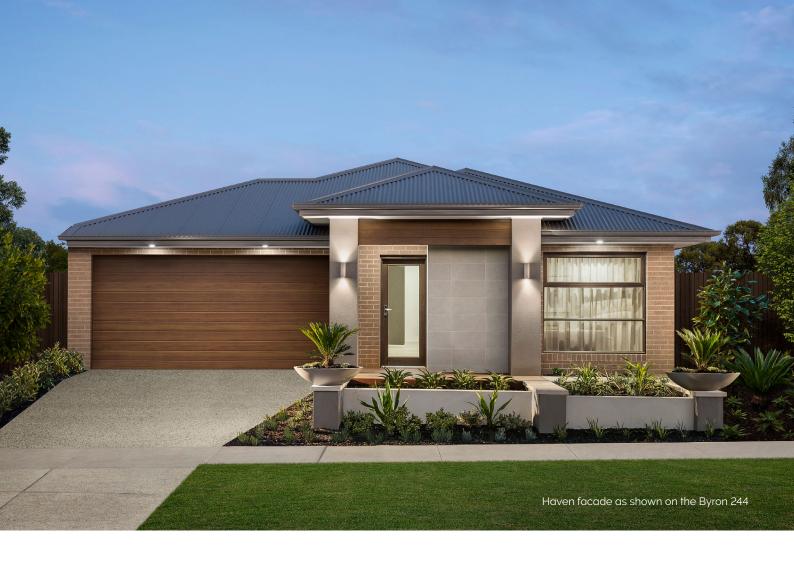

### Smart, Charming Space

Craffed for charming living, the Bryon showcases at least three bedroom expansive open plan design. The highlight of the home is the spacious kitchen, seamlessly integrated with walk-in-pantry, meals and family area. The main bedroom located to the rear of the home, adds a touch of luxury and privacy. Perfect for those who appreciate the benefits of a well-designed home.