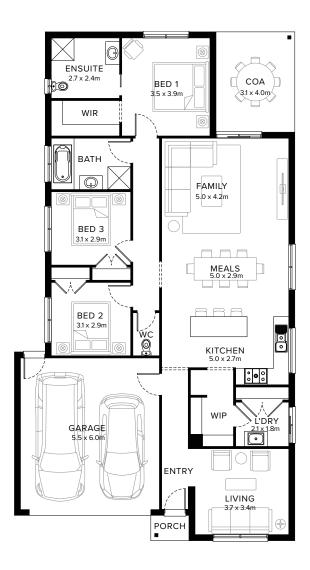

# Standard Floorplan

3 🖺 2 🕮 2 🖨 1 🔝

#### **Specifications**

| Living               | Garage              | Porch*             | C.O.A               | House Total*         | Facade  |
|----------------------|---------------------|--------------------|---------------------|----------------------|---------|
| 152.75m <sup>2</sup> | 36.05m <sup>2</sup> | 1.51m <sup>2</sup> | 12.39m <sup>2</sup> | 202.70m <sup>2</sup> | Harbour |
| 16.44sa              | 3.88sa              | 0.16sa             | 1.33sa              | 21.82sa              |         |