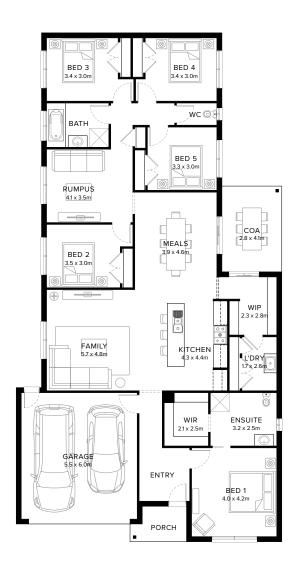

# Standard Floorplan

#### **Specifications**

| Living               | Garage              | Porch*             | C.O.A               | House Total*         | Facade  |
|----------------------|---------------------|--------------------|---------------------|----------------------|---------|
| 206.96m <sup>2</sup> | 36.25m <sup>2</sup> | 4.02m <sup>2</sup> | 11.56m <sup>2</sup> | 258.79m <sup>2</sup> | Harbour |
| 22.28sa              | 3.90sa              | 0.43sa             | 1.24sa              | 27.86sa              |         |