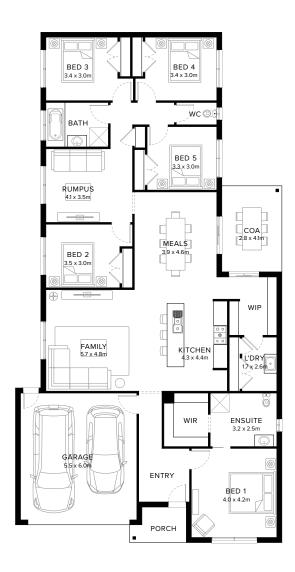

# Standard Floorplan

#### **Specifications**

| Living               | Garage              | Porch*             | C.O.A               | House Total*         | Facade  |
|----------------------|---------------------|--------------------|---------------------|----------------------|---------|
| 206.96m <sup>2</sup> | 36.25m <sup>2</sup> | 4.02m <sup>2</sup> | 11.56m <sup>2</sup> | 258.79m <sup>2</sup> | Harbour |
| 22.28sq              | 3.90sq              | 0.43sq             | 1.24sq              | 27.86sq              |         |

### Captivating Functional Flow

Be prepared to be captivated by the Brooklyn, a five bedroom home that not only meets but exceeds expectations. Its flowing design effortlessly creates distinct zones and open spaces, offering the perfect blend of functionality and style. The kitchen is a culinary haven, complete with walk-in-pantry that connects to a walk-through laundry ensuring added privacy. The Brooklyn is the epitome of modern family living.