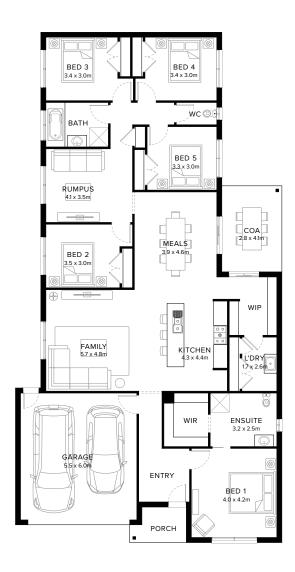

### Captivating Functional Flow

Be prepared to be captivated by the Brooklyn, a five bedroom home that not only meets but exceeds expectations. Its flowing design effortlessly creates distinct zones and open spaces, offering the perfect blend of functionality and style. The kitchen is a culinary haven, complete with walk-in-pantry that connects to a walk-through laundry ensuring added privacy. The Brooklyn is the epitome of modern family living.

# Standard Floorplan

#### **Specifications**

| Living               | Garage              | Porch*             | C.O.A               | House Total*         | Facade  |
|----------------------|---------------------|--------------------|---------------------|----------------------|---------|
| 206.96m <sup>2</sup> | 36.25m <sup>2</sup> | 4.02m <sup>2</sup> | 11.56m <sup>2</sup> | 258.79m <sup>2</sup> | Harbour |
| 22.28sa              | 3.90sa              | 0.43sa             | 1.24sa              | 27.86sa              |         |