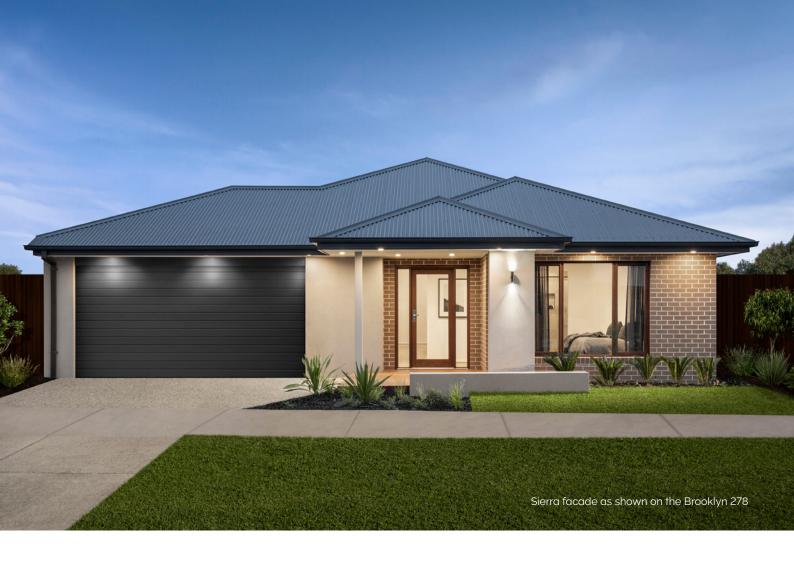

### The Brooklyn

5 🖺 2 🕮 2 🖨 1 🖟

### Captivating Functional Flow

Be prepared to be captivated by the Brooklyn, a five bedroom home that not only meets but exceeds expectations. Its flowing design effortlessly creates distinct zones and open spaces, offering the perfect blend of functionality and style. The kitchen is a culinary haven, complete with walk-in-pantry that connects to a walk-through laundry ensuring added privacy. The Brooklyn is the epitome of modern family living.

#### **Specifications**

| Living               | Garage              | Porch*             | C.O.A               | House Total*         | Facade  |
|----------------------|---------------------|--------------------|---------------------|----------------------|---------|
| 206.96m <sup>2</sup> | 36.25m <sup>2</sup> | 4.02m <sup>2</sup> | 11.56m <sup>2</sup> | 258.79m <sup>2</sup> | Harbour |
| 22.28sa              | 3.90sa              | 0.43sa             | 1.24sa              | 27.86sa              |         |