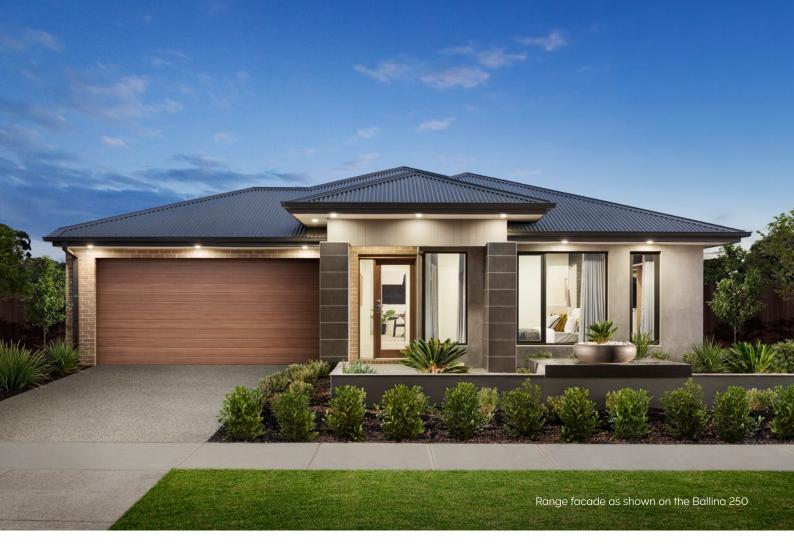

## Flexible Family Classic

Blending character and comfort the Ballina is tailored for both first home buyers and families. This popular home design is characterised by its clever and modern layout, catering to diverse needs. The Ballina includes four generous bedrooms, with the main featuring an ensuite and walk-in-robe. The heart of the home is a sizeable open plan living area encompassing the kitchen, meals and family space.