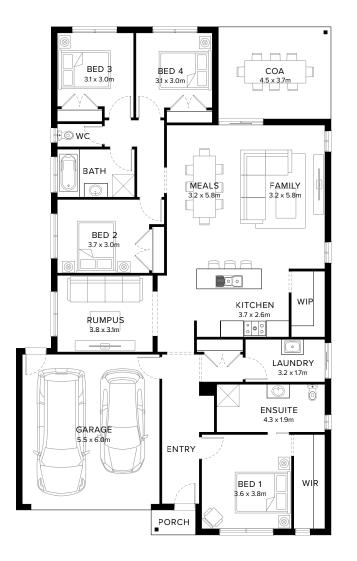

## Flexible Family Classic

Blending character and comfort the Ballina is tailored for both first home buyers and families. This popular home design is characterised by its clever and modern layout, catering to diverse needs. The Ballina includes four generous bedrooms, with the main featuring an ensuite and walk-in-robe. The heart of the home is a sizeable open plan living area encompassing the kitchen, meals and family space.

# Standard Floorplan

| Living               | Garage              | Porch*             | C.O.A               | House Total*         | Facade  |
|----------------------|---------------------|--------------------|---------------------|----------------------|---------|
| 178.35m <sup>2</sup> | 36.10m <sup>2</sup> | 1.78m <sup>2</sup> | 16.64m <sup>2</sup> | 232.87m <sup>2</sup> | Harbour |
| 19.20sq              | 3.89sq              | 0.19sq             | 1.79sq              | 25.07sq              |         |
|                      |                     |                    |                     |                      |         |