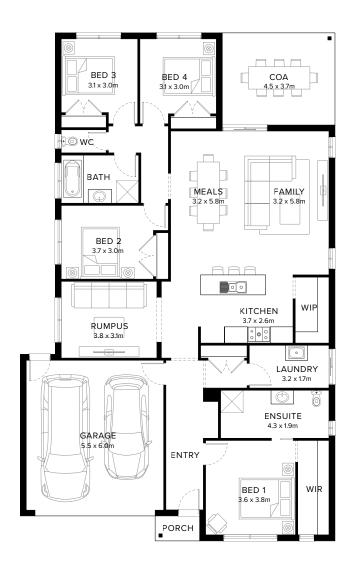

# Standard Floorplan

4 🕮 2 🕮 2 😂 1 🔝

#### **Specifications**

Living Garage Porch\* C.O.A House Total\* Facade 178.35m<sup>2</sup> 36.10m<sup>2</sup> 1.78m<sup>2</sup> 16.64m<sup>2</sup> 232.87m<sup>2</sup> Harbour 19.20sq 3.89sq 0.19sq 1.79sq 25.07sq