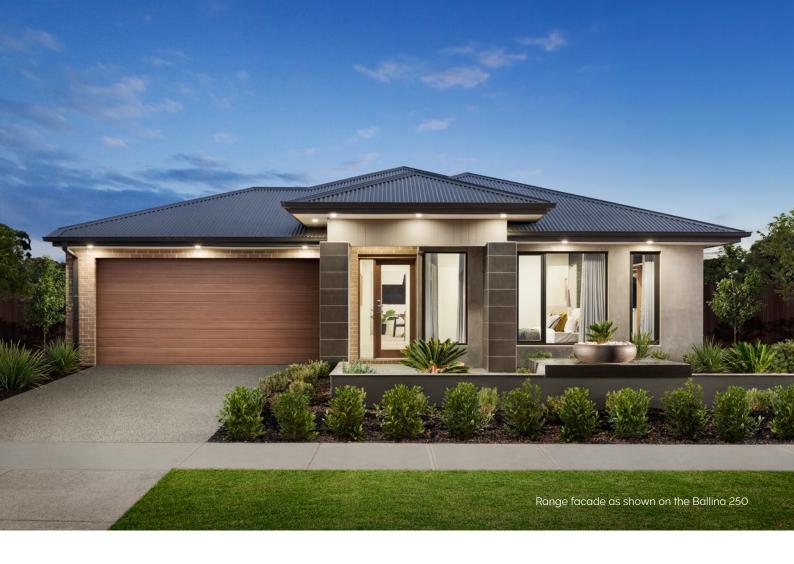

### The Ballina 25

4 🖺 2 🕮 2 🖨 1 🛱

### Flexible Family Classic

Blending character and comfort the Ballina is tailored for both first home buyers and families. This popular home design is characterised by its clever and modern layout, catering to diverse needs. The Ballina includes four generous bedrooms, with the main featuring an ensuite and walk-in-robe. The heart of the home is a sizeable open plan living area encompassing the kitchen, meals and family space.