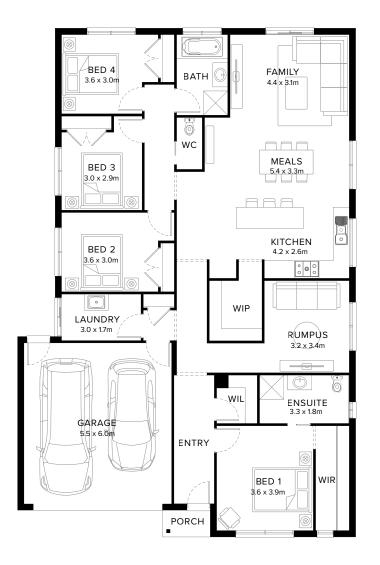

# **Flexible Family Classic**

Blending character and comfort the Ballina is tailored for both first home buyers and families. This popular home design is characterised by its clever and modern layout, catering to diverse needs. The Ballina includes four generous bedrooms, with the main featuring an ensuite and walk-in-robe. The heart of the home is a sizeable open plan living area encompassing the kitchen, meals and family space.

# Standard Floorplan

Garage

36.10m<sup>2</sup>

3.89sq