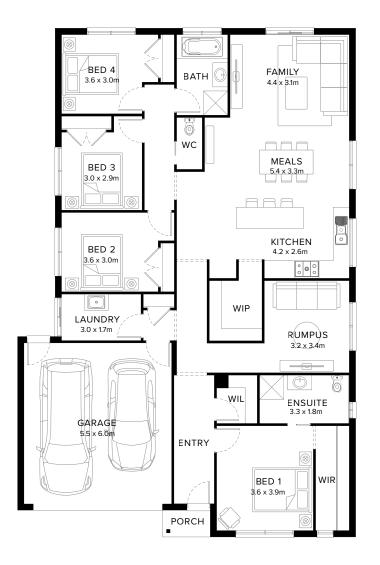

# **Flexible Family Classic**

Blending character and comfort the Ballina is tailored for both first home buyers and families. This popular home design is characterised by its clever and modern layout, catering to diverse needs. The Ballina includes four generous bedrooms, with the main featuring an ensuite and walk-in-robe. The heart of the home is a sizeable open plan living area encompassing the kitchen, meals and family space.

# Standard Floorplan

Garage

36.10m<sup>2</sup>

3.89sq

### **Specifications**

| Living   |  |
|----------|--|
| 179.53m² |  |
| 19.33sq  |  |

**Porch\*** 1.78m² 0.19sq House Total\* 217.41m² 23.40sq

**Facade** Harbour