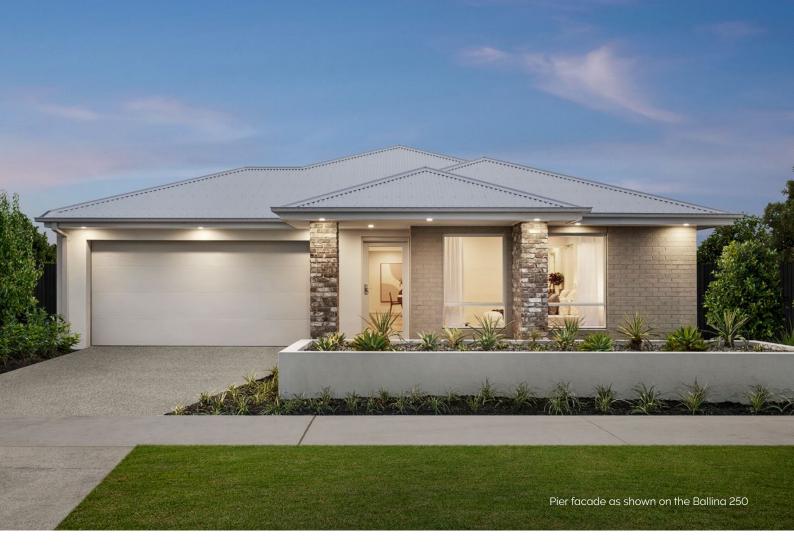

# **Flexible Family Classic**

Blending character and comfort the Ballina is tailored for both first home buyers and families. This popular home design is characterised by its clever and modern layout, catering to diverse needs. The Ballina includes four generous bedrooms, with the main featuring an ensuite and walk-in-robe. The heart of the home is a sizeable open plan living area encompassing the kitchen, meals and family space.

### **Specifications**

| Living   |  |
|----------|--|
| 179.53m² |  |
| 19.33sq  |  |

**Porch\*** 1.78m² 0.19sq House Total\* 217.41m² 23.40sq

**Facade** Harbour