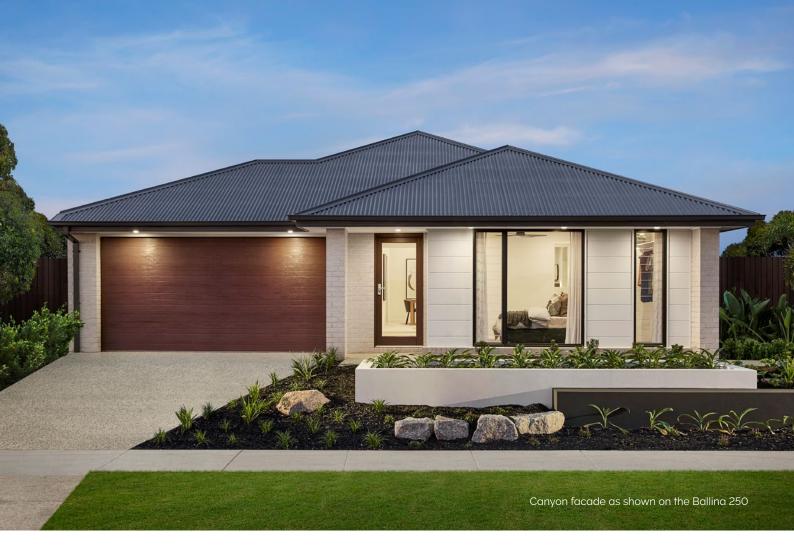

# **Flexible Family Classic**

Blending character and comfort the Ballina is tailored for both first home buyers and families. This popular home design is characterised by its clever and modern layout, catering to diverse needs. The Ballina includes four generous bedrooms, with the main featuring an ensuite and walk-in-robe. The heart of the home is a sizeable open plan living area encompassing the kitchen, meals and family space.

### **Specifications**

| Living   |  |
|----------|--|
| 159.15m² |  |
| 17.13sq  |  |

**Porch\*** 1.78m<sup>2</sup> 0.19sq House Total\* 197.03m<sup>2</sup> 21.21sq **Facade** Harbour