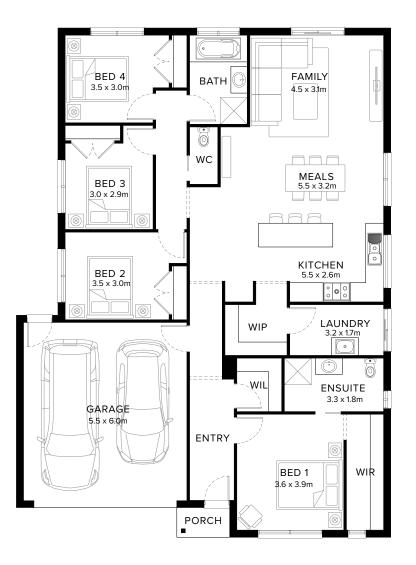

# **Flexible Family Classic**

Blending character and comfort the Ballina is tailored for both first home buyers and families. This popular home design is characterised by its clever and modern layout, catering to diverse needs. The Ballina includes four generous bedrooms, with the main featuring an ensuite and walk-in-robe. The heart of the home is a sizeable open plan living area encompassing the kitchen, meals and family space.

# Standard Floorplan

Garage

36.10m<sup>2</sup>

3.89sq

### **Specifications**

| Living   |  |
|----------|--|
| 159.15m² |  |
| 17.13sq  |  |

**Porch\*** 1.78m<sup>2</sup> 0.19sq House Total\* 197.03m<sup>2</sup> 21.21sq **Facade** Harbour