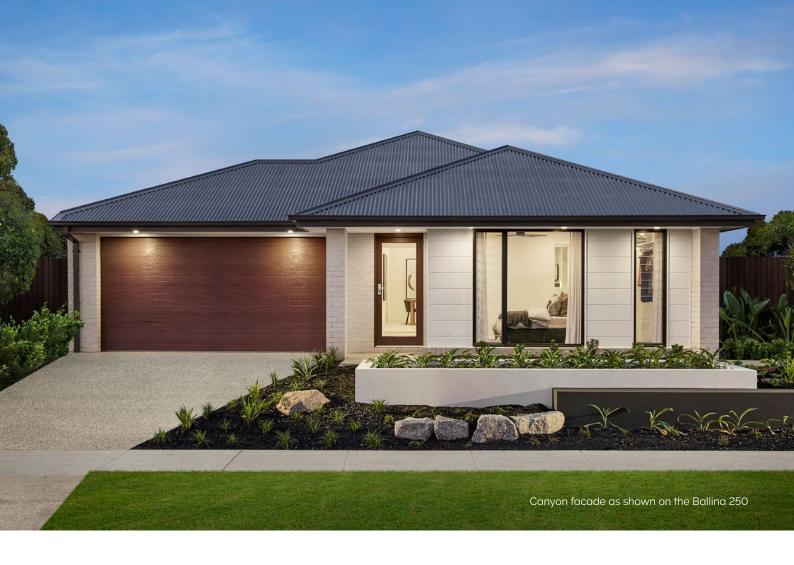

### Flexible Family Classic

Blending character and comfort the Ballina is tailored for both first home buyers and families. This popular home design is characterised by its clever and modern layout, catering to diverse needs. The Ballina includes four generous bedrooms, with the main featuring an ensuite and walk-in-robe. The heart of the home is a sizeable open plan living area encompassing the kitchen, meals and family space.

#### Suitable Facades

Botany Harbour Peak Ravine Sierra Tidal
Canyon Haven Pier Regal Sovereign Tower

Dune Loch Providence Resort Surf Coast

Eco Matrix Range Scandi

House Width House Depth Block Width Block Depth