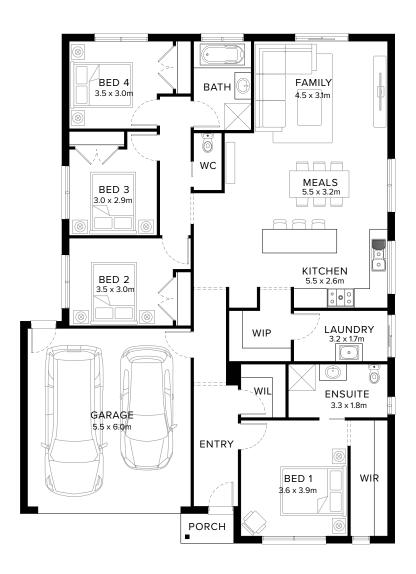

### Flexible Family Classic

Blending character and comfort the Ballina is tailored for both first home buyers and families. This popular home design is characterised by its clever and modern layout, catering to diverse needs. The Ballina includes four generous bedrooms, with the main featuring an ensuite and walk-in-robe. The heart of the home is a sizeable open plan living area encompassing the kitchen, meals and family space.

# Standard Floorplan

4 🗐 1 💷 2 🖨 2 🕾

#### **Specifications**

 Living
 Garage
 Porch\*
 House Total\*
 Facade

 159.15m²
 36.10m²
 1.78m²
 197.03m²
 Harbour

 17.13sq
 3.89sq
 0.19sq
 21.21sq