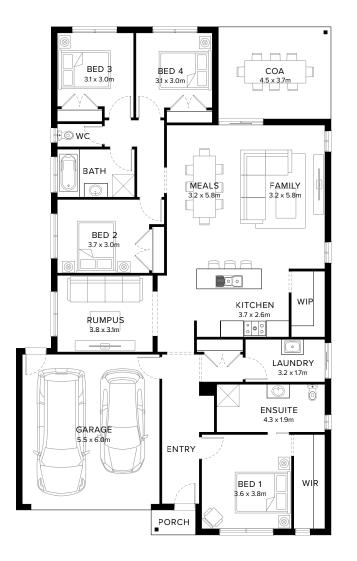

# Flexible Family Classic

2 📖 2 😓 2 🚓

Blending character and comfort the Ballina is tailored for both first home buyers and families. This popular home design is characterised by its clever and modern layout, catering to diverse needs. The Ballina includes four generous bedrooms, with the main featuring an ensuite and walk-in-robe. The heart of the home is a sizeable open plan living area encompassing the kitchen, meals and family space.

## Standard Floorplan

| Living               | Garage              | Porch*             | C.O.A               | House Total*         | Facade  |
|----------------------|---------------------|--------------------|---------------------|----------------------|---------|
| 178.35m <sup>2</sup> | 36.10m <sup>2</sup> | 1.78m <sup>2</sup> | 16.64m <sup>2</sup> | 232.87m <sup>2</sup> | Harbour |
| 19.20sq              | 3.89sq              | 0.19sq             | 1.79sq              | 25.07sq              |         |
|                      |                     |                    |                     |                      |         |