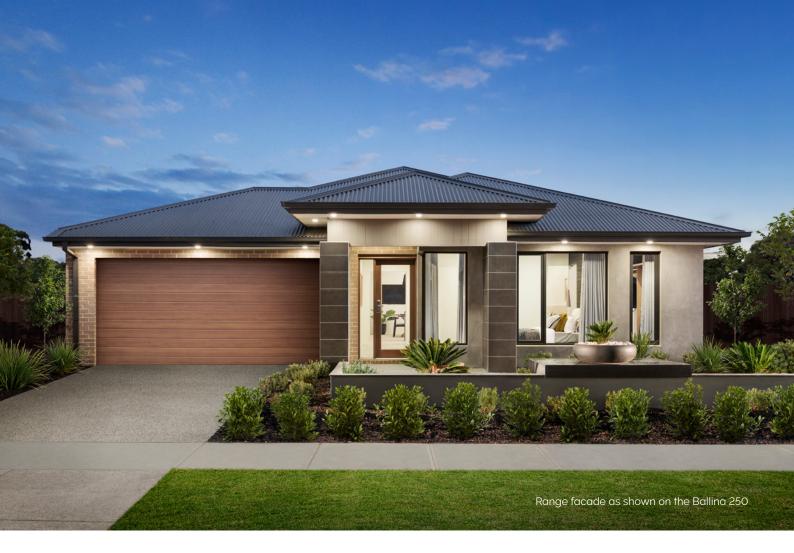

# Flexible Family Classic

2 📖 2 😓 2 🚓

Blending character and comfort the Ballina is tailored for both first home buyers and families. This popular home design is characterised by its clever and modern layout, catering to diverse needs. The Ballina includes four generous bedrooms, with the main featuring an ensuite and walk-in-robe. The heart of the home is a sizeable open plan living area encompassing the kitchen, meals and family space.