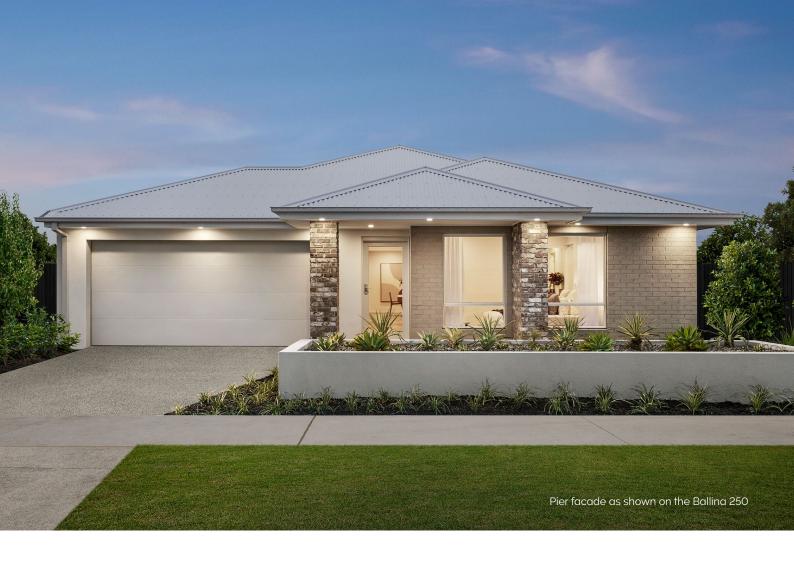

### Flexible Family Classic

Blending character and comfort the Ballina is tailored for both first home buyers and families. This popular home design is characterised by its clever and modern layout, catering to diverse needs. The Ballina includes four generous bedrooms, with the main featuring an ensuite and walk-in-robe. The heart of the home is a sizeable open plan living area encompassing the kitchen, meals and family space.

#### Suitable Facades

Botany Eco Matrix Providence Resort Surf Coast
Canyon Harbour Peak Range Sierra Tower

Dune Haven Pier Ravine

House Width House Depth Block Width Block Depth

12.6m 19m ≥ 14m ≥ 27m