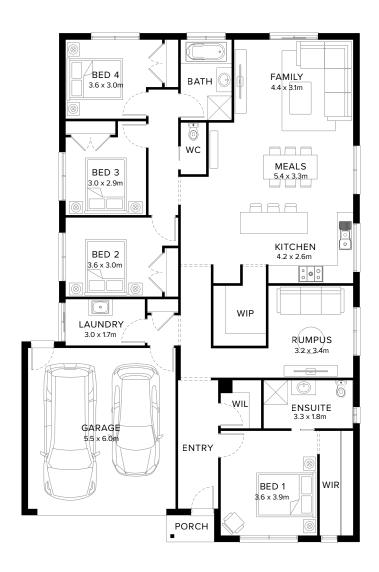

# Standard Floorplan

4 🕮 2 🕮 2 🖨

#### **Specifications**

 Living
 Garage
 Porch\*
 House Total\*
 Facade

 179.53m²
 36.10m²
 1.78m²
 217.41m²
 Harbour

 19.33sq
 3.89sq
 0.19sq
 23.40sq