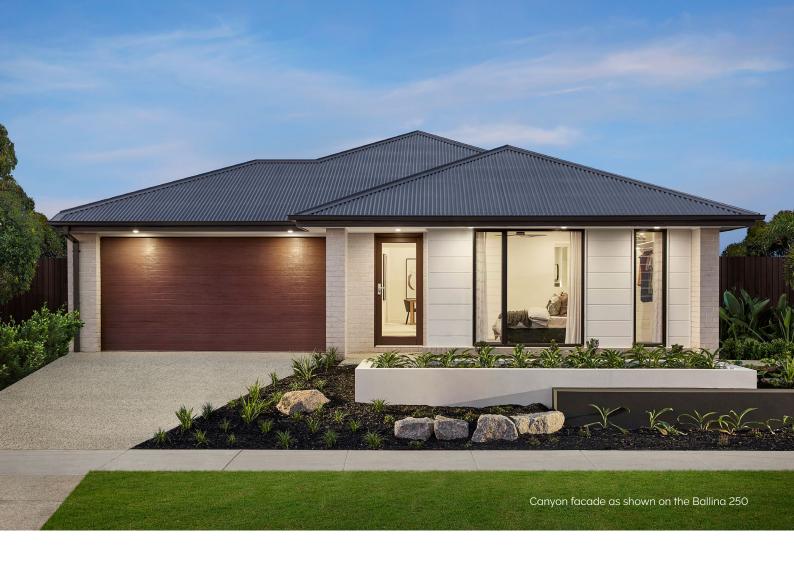

### Flexible Family Classic

Blending character and comfort the Ballina is tailored for both first home buyers and families. This popular home design is characterised by its clever and modern layout, catering to diverse needs. The Ballina includes four generous bedrooms, with the main featuring an ensuite and walk-in-robe. The heart of the home is a sizeable open plan living area encompassing the kitchen, meals and family space.