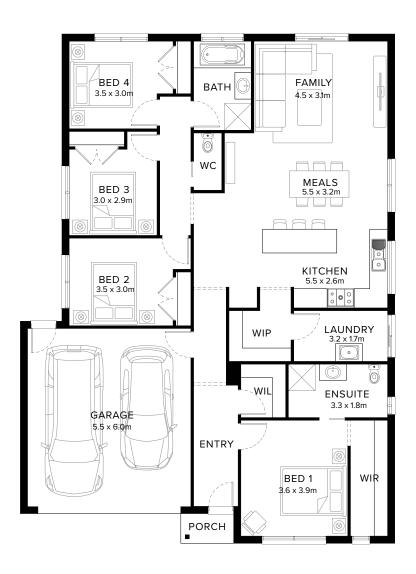

# Standard Floorplan

4 🗐 1 💷 2 🖨 2 🕾

#### **Specifications**

 Living
 Garage
 Porch\*
 House Total\*
 Facade

 159.15m²
 36.10m²
 1.78m²
 197.03m²
 Harbour

 17.13sq
 3.89sq
 0.19sq
 21.21sq