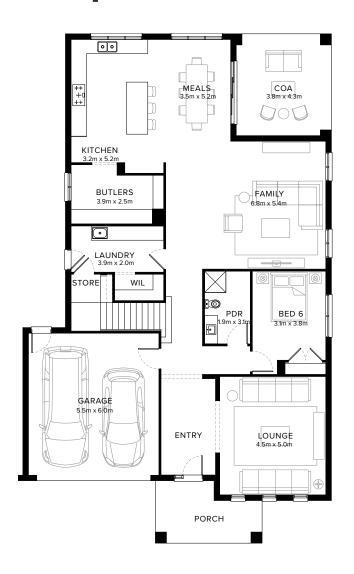

# Standard Floorplan

#### **Specifications**

| Ground Floor         | First Floor          | Garage              | Porch*              | C.O.A               | House Total*         | Facade    |
|----------------------|----------------------|---------------------|---------------------|---------------------|----------------------|-----------|
| 174.71m <sup>2</sup> | 216.85m <sup>2</sup> | 36.30m <sup>2</sup> | 10.20m <sup>2</sup> | 17.06m <sup>2</sup> | 455.12m <sup>2</sup> | Clydevale |
| 18.81sq              | 23.34sq              | 3.91sq              | 1.10sq              | 1.84sq              | 48.99sq              |           |