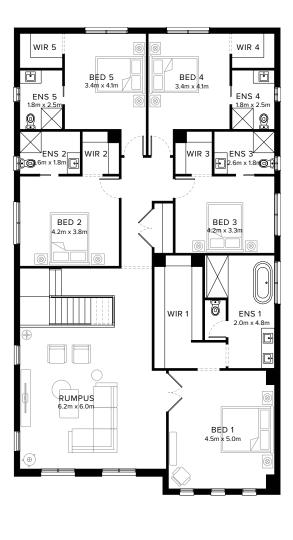

# Standard Floorplan

#### **Specifications**

| Ground Floor         | First Floor          | Garage              | Porch*              | C.O.A               | House Total*         | Facade    |
|----------------------|----------------------|---------------------|---------------------|---------------------|----------------------|-----------|
| 174.71m <sup>2</sup> | 216.85m <sup>2</sup> | 36.30m <sup>2</sup> | 10.20m <sup>2</sup> | 17.06m <sup>2</sup> | 455.12m <sup>2</sup> | Clydevale |
| 18.81sq              | 23.34sq              | 3.91sq              | 1.10sq              | 1.84sq              | 48.99sq              |           |