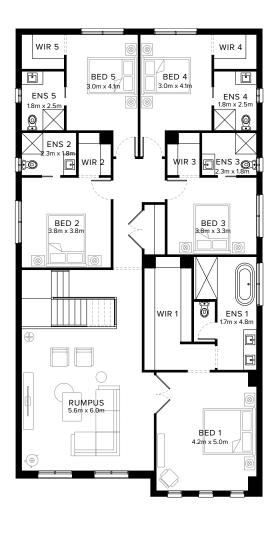

# Standard Floorplan

5 🖺 3 🕮 6 🖨 1 吊 2 🕾 1 🔝

#### **Specifications**

**Ground Floor** First Floor C.O.A House Total\* Facade Garage Porch\* 158.97m<sup>2</sup> 200.55m<sup>2</sup> 36.25m<sup>2</sup>  $8.09m^{2}$ 15.30m<sup>2</sup> 419.15m<sup>2</sup> Clydevale 21.59sq 3.90sq 1.65sq 45.12sq 17.11sq 0.87sq