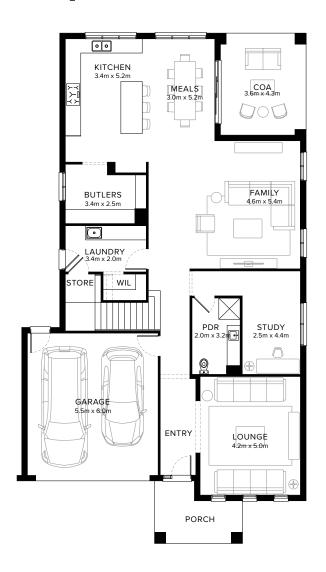

# Standard Floorplan

5 🖺 3 🕮 6 🖨 1 吊 2 🕾 1 🔝

#### **Specifications**

**Ground Floor** First Floor C.O.A House Total\* Facade Garage Porch\* 158.97m<sup>2</sup> 200.55m<sup>2</sup> 36.25m<sup>2</sup>  $8.09m^{2}$ 15.30m<sup>2</sup> 419.15m<sup>2</sup> Clydevale 21.59sq 3.90sq 1.65sq 45.12sq 17.11sq 0.87sq