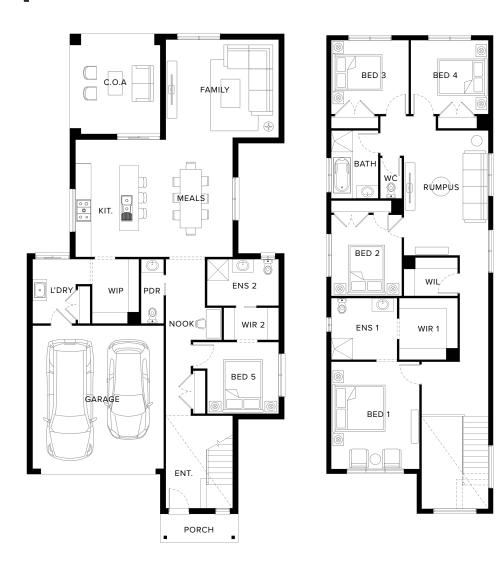

# Standard Floorplan

#### **Specifications**

| Ground Floor         | First Floor          | Garage              | Porch*             | C.O.A               | Total*               |
|----------------------|----------------------|---------------------|--------------------|---------------------|----------------------|
| 123.57m <sup>2</sup> | 133.89m <sup>2</sup> | 35.76m <sup>2</sup> | 3.94m <sup>2</sup> | 15.69m <sup>2</sup> | 312.85m <sup>2</sup> |
| 13.30sq              | 14.41sq              | 3.85sq              | 0.42sq             | 1.69sq              | 33.68sq              |