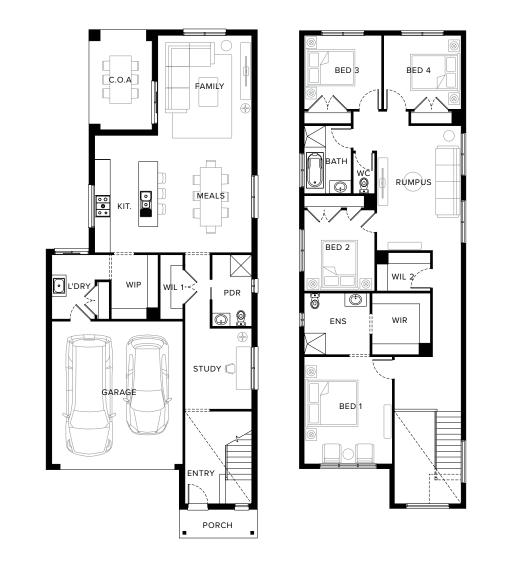

# Standard Floorplan

### Specifications

| Ground Floor         | First Floor | Garage              | Porch*             | C.O.A               | Total*               |
|----------------------|-------------|---------------------|--------------------|---------------------|----------------------|
| 106.06m <sup>2</sup> | 133.89      | 35.76m <sup>2</sup> | 3.94m <sup>2</sup> | 10.90m <sup>2</sup> | 290.55m <sup>2</sup> |
| 11.42sq              | 14.41sq     | 3.85sq              | 0.42sq             | 1.17sq              | 31.28sq              |