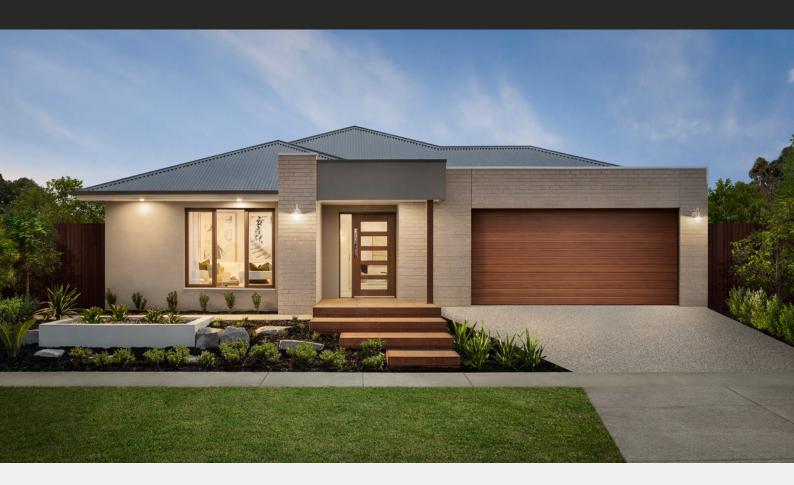

# Kaduna Park Estate

BRIDGEWATER COLLECTION

The Riverview (219)

The Tahlee 285

## The Riverview 219

### As Displayed

(!) This displayed design is no longer available<sup>^</sup>

See the new design on the next page >

| 4 | 1 | 2 | $\rightleftharpoons$ | 2 | 1 | £ |
|---|---|---|----------------------|---|---|---|

### **Specifications**

| Living               | Garage              | Porch*             | C.O.A               | Total*               |
|----------------------|---------------------|--------------------|---------------------|----------------------|
| 155.07m <sup>2</sup> | 36.28m <sup>2</sup> | 5.57m <sup>2</sup> | 19.49m <sup>2</sup> | 216.40m <sup>2</sup> |
| 16.69sq              | 3.90sq              | 0.60sq             | 2.10sq              | 23.92sq              |