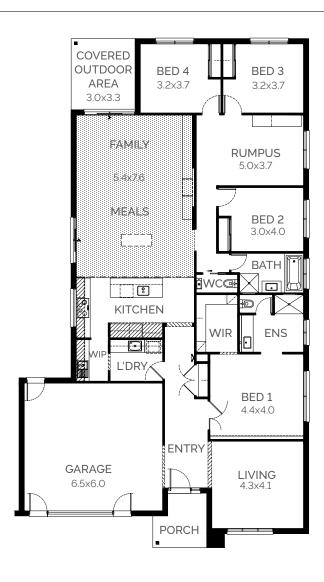

## The Tahlee 28

### Standard Floorplan

NEW

| 4 | 3 💷 | 2 | $\rightleftharpoons$ | 2 | 1 | £ |
|---|-----|---|----------------------|---|---|---|

### **Specifications**

| Living               | Garage              | Porch*             | C.O.A               | Total*               |
|----------------------|---------------------|--------------------|---------------------|----------------------|
| 214.89m <sup>2</sup> | 36.36m <sup>2</sup> | 3.98m <sup>2</sup> | 10.04m <sup>2</sup> | 265.27m <sup>2</sup> |
| 23.13sq              | 3.91sq              | 0.43sq             | 1.08sq              | 28.55sq              |