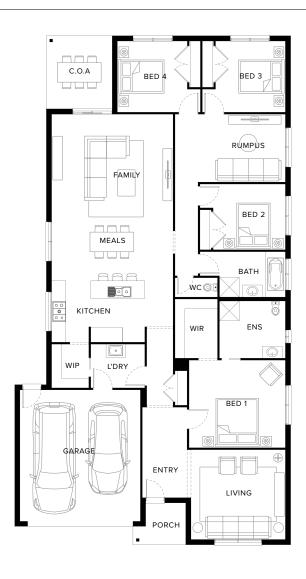

## The Riverview 21

### Standard Floorplan

NEW

4 🕮 2 🕮 2 🖨 1 🖟

### **Specifications**

| Living               | Garage              | Porch*             | C.O.A              | Total*               |
|----------------------|---------------------|--------------------|--------------------|----------------------|
| 157.02m <sup>2</sup> | 36.05m <sup>2</sup> | 2.13m <sup>2</sup> | 9.58m <sup>2</sup> | 204.77m <sup>2</sup> |
| 16.90sq              | 3.88sq              | 0.23sq             | 1.03sq             | 22.04sq              |