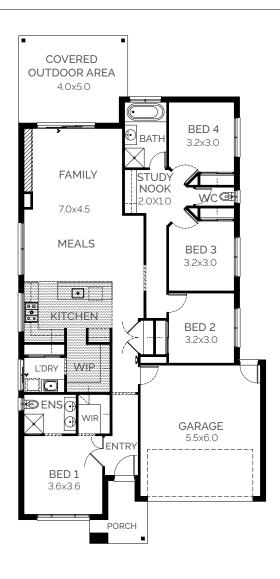

## The Riverview 21

### Standard Floorplan

NEW

4 🕮 2 🕮 2 🖨 1 🖟

### **Specifications**

| Living               | Garage              | Porch*             | C.O.A              | Total*               |
|----------------------|---------------------|--------------------|--------------------|----------------------|
| 157.02m <sup>2</sup> | 36.05m <sup>2</sup> | 2.13m <sup>2</sup> | 9.58m <sup>2</sup> | 204.77m <sup>2</sup> |
| 16.90sq              | 3.88sq              | 0.23sq             | 1.03sq             | 22.04sq              |