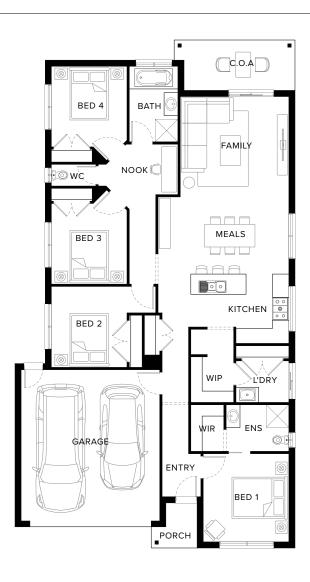

## The Tahlee 285

### As Displayed

(!) This displayed design is no longer available^

See the new design on the next page >

4 🖺 3 🕮 2 🖨 2 🚓 1 f

#### **Specifications**

 Living
 Garage
 Porch\*
 C.O.A
 Total\*

 214.89m²
 42.88m²
 6.27m²
 10.04m²
 274.07m²

 23.13sq
 4.62sq
 0.67sq
 1.08sq
 29.50sq