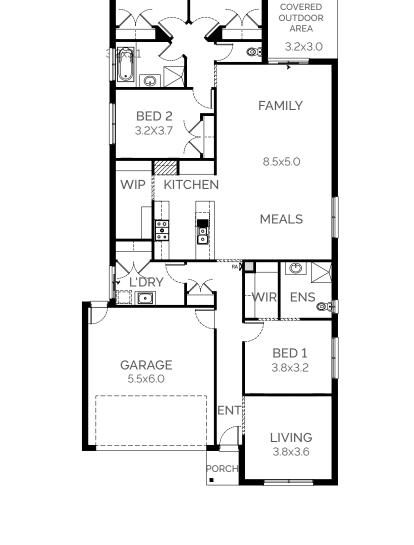

- BLOCK WIDTH BLOCK DEPTH 12.5m 30m
- HOUSE WIDTH HOUSE DEPTH 11.3m 23.3m

## **FACADES** – Peak

Canyon

- Botany Pier
- Peak

– Matrix

- Providence – Surfcoast
- Dune Range
- Eco Ravine
- Harbour Resort
- Haven Sierra

BED 3

3.1X3.1

BED 4

3.1X3.1

Suggested block width and depth are a guide only. Actual front, rear and side setbacks vary based on developer, council and rescode requirements. Please see one of our consultants for more information on suitable designs for your block. © Copyright. Reproduction in any form either in whole or part is forbidden. Fairhaven Homes has the right to alter or improve this plan without notice.